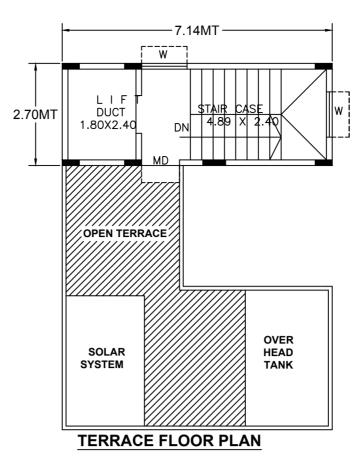

UserDefinedMetric (720.00 x 520.00MM)



## Approval Condition

This Plan Sanction is issued subject to the following conditions :

1.Sanction is accorded for the Residential Building at 133, 4th C/R, Soap Factory Layout , Bagalagunte,, Bangalore.

a).Consist of 1Stilt + 1Ground + 2 only.

2. Sanction is accorded for Residential use only. The use of the building shall not be deviated to any other use. 3.53.13 area reserved for car parking shall not be converted for any other purpose.

4.Development charges towards increasing the capacity of water supply, sanitary and power main has to be paid to BWSSB and BESCOM if any.

5.Necessary ducts for running telephone cables, cubicles at ground level for postal services & space for dumping garbage within the premises shall be provided.

6.The applicant shall INSURE all workmen involved