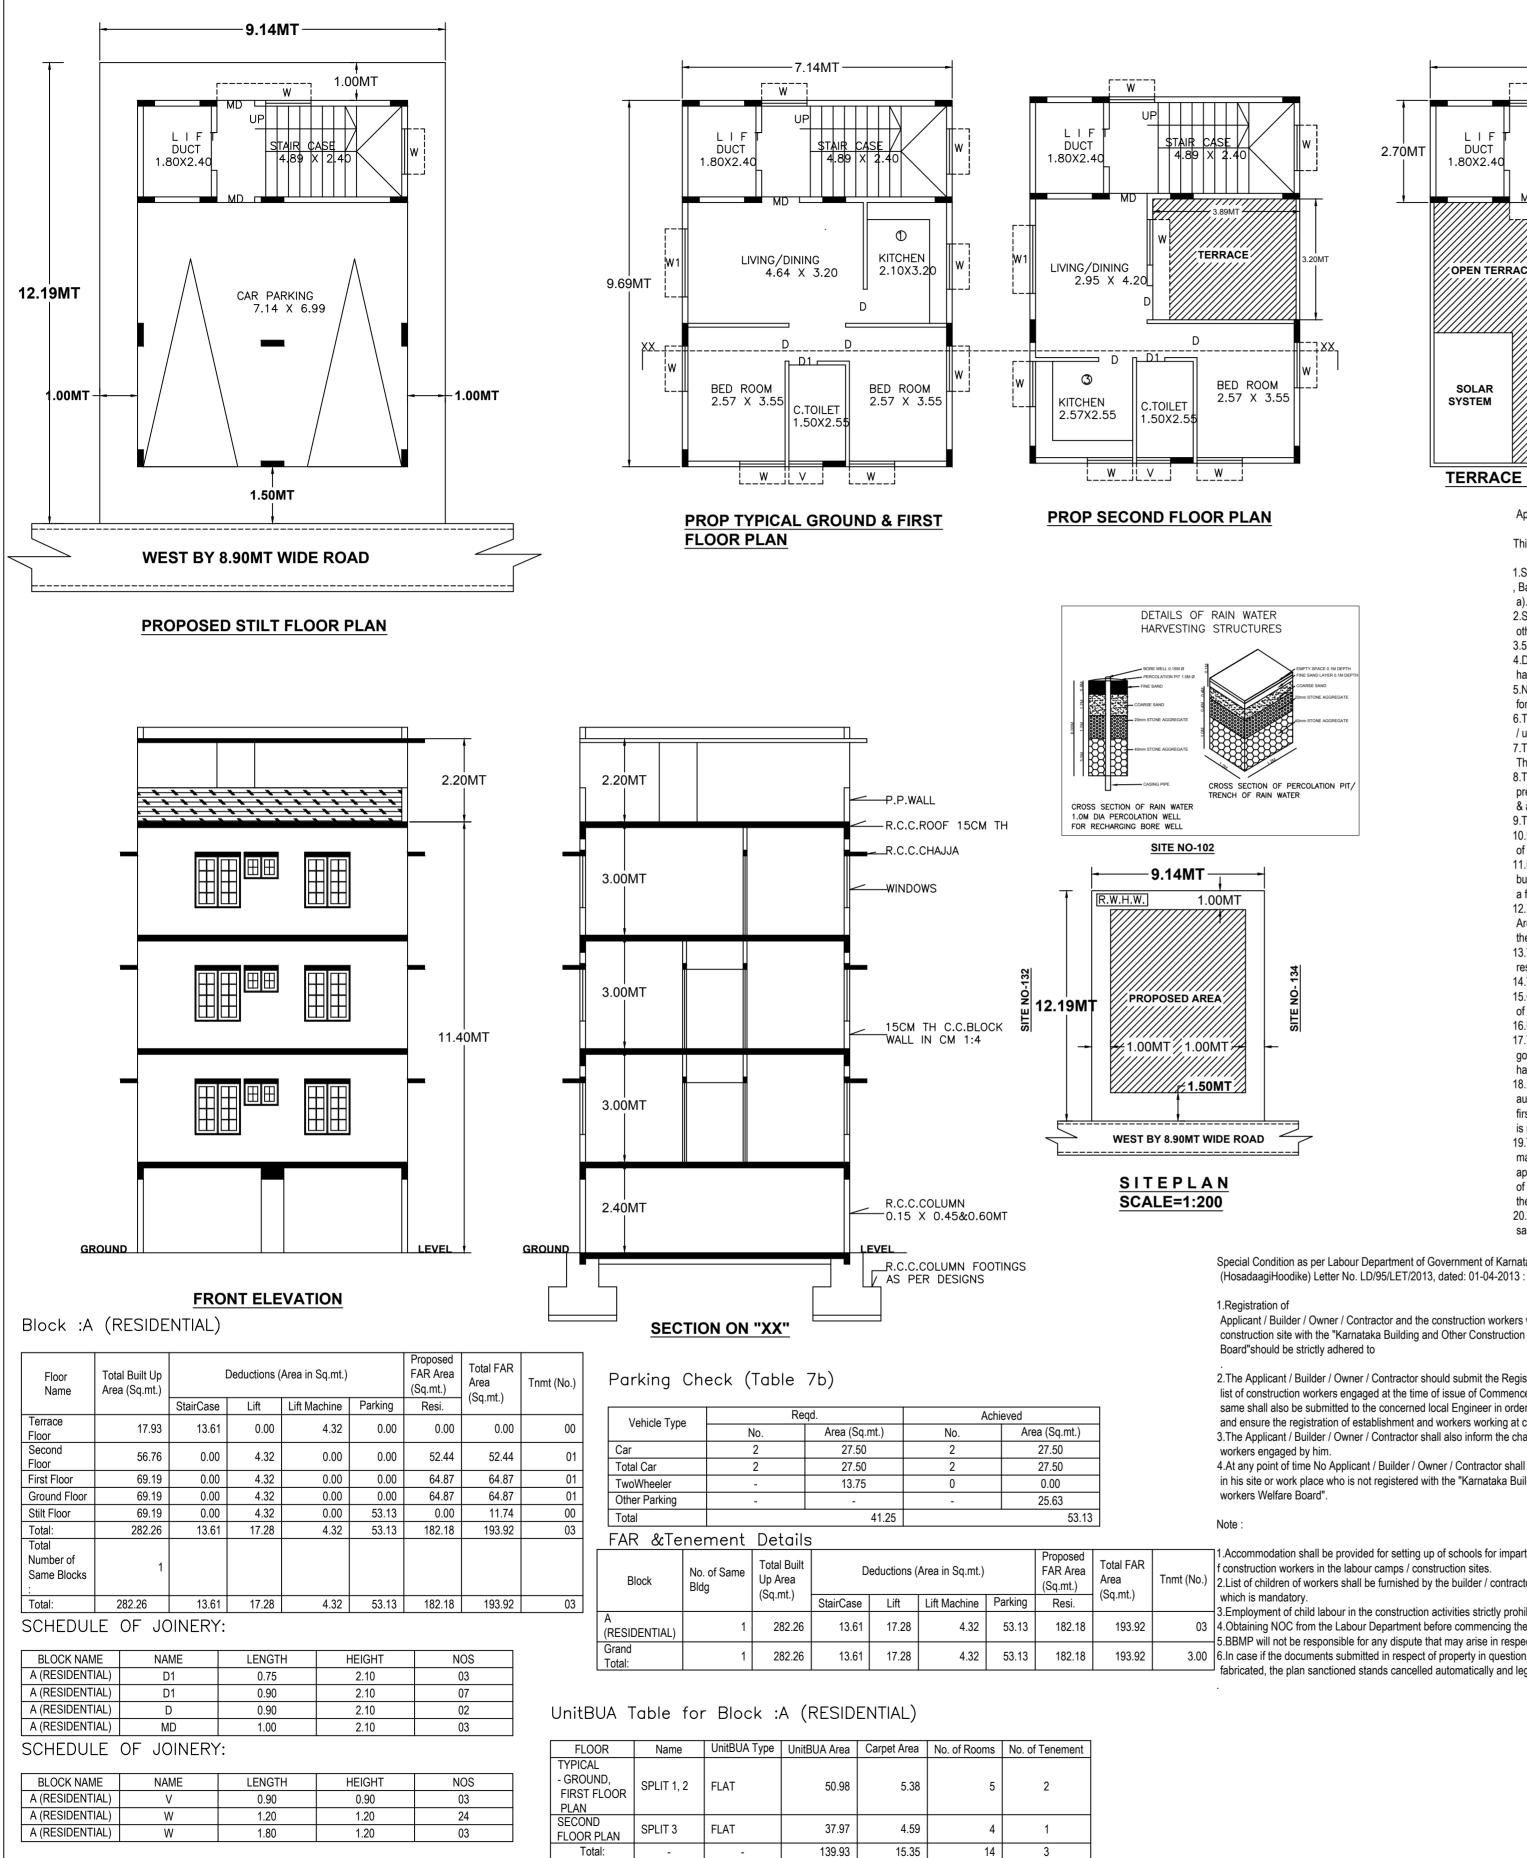

UserDefinedMetric (720.00 x 520.00MM)



## Approval Condition

This Plan Sanction is issued subject to the following conditions :

1.Sanction is accorded for the Residential Building at 133, 4th C/R, Soap Factory Layout , Bagalagunte,, Bangalore.

a).Consist of 1Stilt + 1Ground + 2 only.

2. Sanction is accorded for Residential use only. The use of the building shall not be deviated to any other use. 3.53.13 area reserved for car parking shall not be converted for any other purpose.

4.Development charges towards increasing the capacity of water supply, sanitary and power main has to be paid to BWSSB and BESCOM if any.

5.Necessary ducts for running telephone cables, cubicles at ground level for postal services & space for dumping garbage within the premises shall be provided.

6.The ap